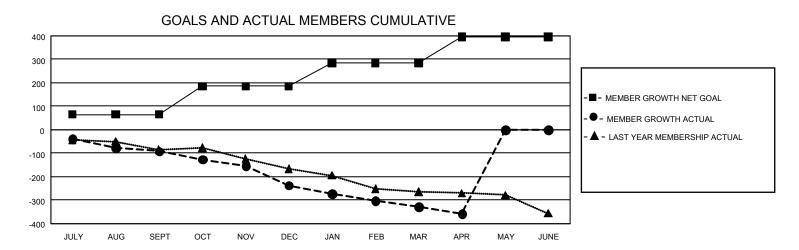

## GMT Constitutional Area 2, Group D

REPORT DOES NOT INCLUDE CLUBS IN UNDISTRICTED AREAS.

| Clubs                 |               |           |               | Members               |                         |                         |                                              |
|-----------------------|---------------|-----------|---------------|-----------------------|-------------------------|-------------------------|----------------------------------------------|
| RESULTS FOR 2021-2022 |               |           |               | RESULTS FOR 2021-2022 |                         |                         |                                              |
| QUARTER               | NEW CLUB GOAL | NEW CLUBS | DROPPED CLUBS | QUARTER ME            | MBER GROWTH NET<br>GOAL | MEMBER GROWTH<br>ACTUAL | DROPPED MEMBERS ACTUAL (including transfers) |
| JULY/AUG/SEPT         | 0             | 0         | 4             | JULY/AUG/SEPT         | 65                      | 84                      | 164                                          |
| OCT/NOV/DEC           | 6             | 0         | 2             | OCT/NOV/DEC           | 120                     | 136                     | 262                                          |
| JAN/FEB/MAR           | 3             | 0         | 5             | JAN/FEB/MAR           | 100                     | 168                     | 231                                          |
| APR/MAY/JUNE          | 15            | 0         | 0             | APR/MAY/JUNE          | 111                     | 67                      | 96                                           |

## GOALS AND ACTUAL NEW CLUBS CUMULATIVE

|           | 132 CLUBS OF 363 ADDED 1<br>OR MORE NEW MEMBERS | GENDER DISTRIBUTION  MALE 4,910 (71.35%)        |                                                                                                                                              |  |
|-----------|-------------------------------------------------|-------------------------------------------------|----------------------------------------------------------------------------------------------------------------------------------------------|--|
|           |                                                 | FEMALE                                          | 1,971 (28.64%)                                                                                                                               |  |
| 100       |                                                 | PREFER NOT TO ANSWER                            | 0 (0.00%)<br>1 (0.01%)                                                                                                                       |  |
| 64<br>589 | CLICK HERE FOR                                  | TOTAL FAMILY UNIT MEMBERS 1,16                  |                                                                                                                                              |  |
| 753       | CUMULATIVE MEMBERSHIP DATA                      | FAMILY MEMBERS PAYING HALF DUES 59              |                                                                                                                                              |  |
|           | 64<br>589                                       | 100 64 589 CLICK HERE FOR CUMULATIVE MEMBERSHIP | OR MORE NEW MEMBERS  MALE FEMALE NON BINARY PREFER NOT TO ANSWER  TOTAL FAMILY UNIT MEMBERS  CUMULATIVE MEMBERSHIP FAMILY MEMBERS PAYING HAI |  |