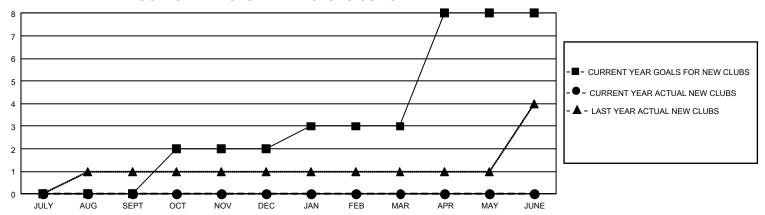

## GMT Constitutional Area 2, Group D

REPORT DOES NOT INCLUDE CLUBS IN UNDISTRICTED AREAS.

| Clubs                 |               |           |               | Members               |                         |                         |                                              |
|-----------------------|---------------|-----------|---------------|-----------------------|-------------------------|-------------------------|----------------------------------------------|
| RESULTS FOR 2021-2022 |               |           |               | RESULTS FOR 2021-2022 |                         |                         |                                              |
| QUARTER               | NEW CLUB GOAL | NEW CLUBS | DROPPED CLUBS | QUARTER ME            | MBER GROWTH NET<br>GOAL | MEMBER GROWTH<br>ACTUAL | DROPPED MEMBERS ACTUAL (including transfers) |
| JULY/AUG/SEPT         | 0             | 0         | 4             | JULY/AUG/SEPT         | 65                      | 84                      | 164                                          |
| OCT/NOV/DEC           | 6             | 0         | 2             | OCT/NOV/DEC           | 120                     | 136                     | 262                                          |
| JAN/FEB/MAR           | 3             | 0         | 5             | JAN/FEB/MAR           | 100                     | 168                     | 231                                          |
| APR/MAY/JUNE          | 15            | 0         | 0             | APR/MAY/JUNE          | 111                     | 67                      | 96                                           |

## GOALS AND ACTUAL NEW CLUBS CUMULATIVE

|           | 132 CLUBS OF 363 ADDED 1<br>OR MORE NEW MEMBERS | GENDER DISTRIBUTION  MALE 4,910 (71.35%)        |                                                                                                                                              |  |
|-----------|-------------------------------------------------|-------------------------------------------------|----------------------------------------------------------------------------------------------------------------------------------------------|--|
|           |                                                 | FEMALE                                          | 1,971 (28.64%)                                                                                                                               |  |
| 100       |                                                 | PREFER NOT TO ANSWER                            | 0 (0.00%)<br>1 (0.01%)                                                                                                                       |  |
| 64<br>589 | CLICK HERE FOR                                  | TOTAL FAMILY UNIT MEMBERS 1,16                  |                                                                                                                                              |  |
| 753       | CUMULATIVE MEMBERSHIP DATA                      | FAMILY MEMBERS PAYING HALF DUES 59              |                                                                                                                                              |  |
|           | 64<br>589                                       | 100 64 589 CLICK HERE FOR CUMULATIVE MEMBERSHIP | OR MORE NEW MEMBERS  MALE FEMALE NON BINARY PREFER NOT TO ANSWER  TOTAL FAMILY UNIT MEMBERS  CUMULATIVE MEMBERSHIP FAMILY MEMBERS PAYING HAI |  |